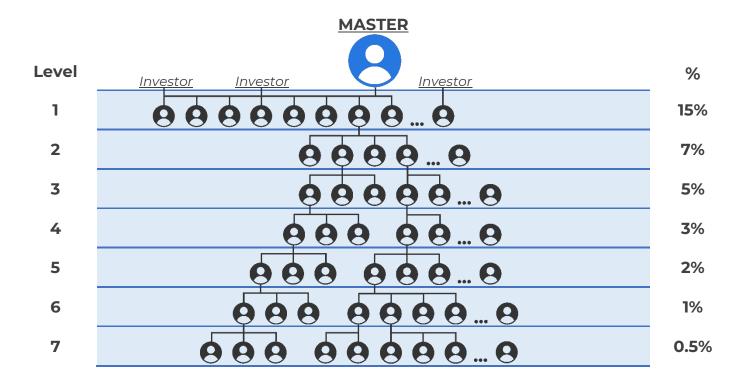

- ✓ Own purchases from \$1.500;
- ☑ The purchase amount from \$5.000 in the first line;
- ☑ Three "Masters" in the first level of the structure.

This status gives you the opportunity to receive remuneration from 20 levels of the partner program.

| LEVEL | PARTNER    | SPECIALIST | MASTER     | EXPERT     | PROFESSIONAL |
|-------|------------|------------|------------|------------|--------------|
| 1     | 15%        | 15%        | 15%        | 15%        | 16%          |
| 2     | <b>4</b> % | 5%         | <b>7</b> % | <b>7</b> % | <b>7</b> %   |
| 3     | 2%         | <b>4</b> % | 5%         | 5%         | 5%           |
| 4     | 1%         | 2%         | 3%         | <b>4</b> % | <b>4</b> %   |
| 5     | -          | 1%         | 2%         | 3%         | 3%           |
| 6     | -          | -          | 1%         | 1%         | 1%           |
| 7     | -          | -          | 0.5%       | 0.5%       | 0.5%         |
| 8     | -          | -          | -          | 0.5%       | 0.5%         |
| 9     | -          | -          | -          | 0.5%       | 0.5%         |
| 10-20 | -          | -          | -          | -          | 0.3%         |