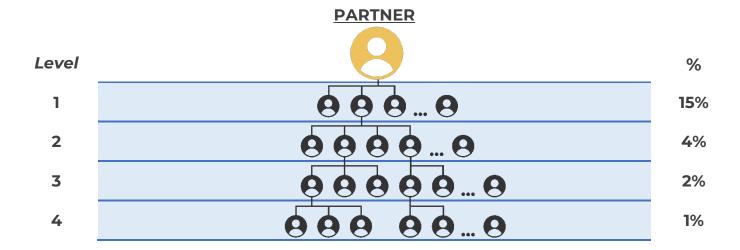

#### **PARTNER REMUNERATION**

The **MLC Engineering** marketing plan allows you to get referral remuneration from the structure up to the 20th level in depth. The amount of referral remuneration depends on the partner status and the number of levels in the structure. The number of open levels in the structure depends on the partner status.

| LEVEL | PARTNER    | SPECIALIST | MASTER     | EXPERT     | PROFESSIONAL |
|-------|------------|------------|------------|------------|--------------|
| 1     | 15%        | 15%        | 15%        | 15%        | 16%          |
| 2     | <b>4</b> % | 5%         | <b>7</b> % | <b>7</b> % | <b>7</b> %   |
| 3     | 2%         | <b>4</b> % | 5%         | 5%         | 5%           |
| 4     | 1%         | 2%         | 3%         | <b>4</b> % | <b>4</b> %   |
| 5     | -          | 1%         | 2%         | 3%         | 3%           |
| 6     | -          | -          | 1%         | 1%         | 1%           |
| 7     | -          | -          | 0.5%       | 0.5%       | 0.5%         |
| 8     | -          | -          | -          | 0.5%       | 0.5%         |
| 9     | -          | -          | -          | 0.5%       | 0.5%         |
| 10-20 | -          | -          | -          | -          | 0.3%         |

- ✓ Own purchases from \$100;
- ☑ 2 customers with at least \$ 200 purchase in the first line.

This status gives you the opportunity to receive the remuneration percentage from 5 levels of the partner program.

- ✓ Own purchases from \$ 250;
- ☑ 2 buyers with at least \$ 450 purchase in the first line.

This status gives you the opportunity to receive the remuneration percentage from 7 levels of the partner program.