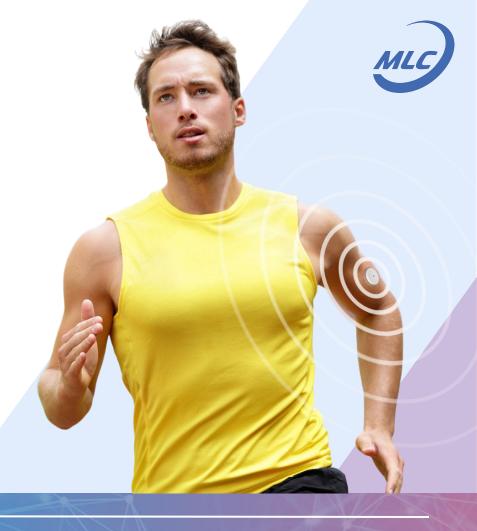

# The first flagship product **CGM Fly**

**CGM «Fly»** provides continuous monitoring of blood glucose levels.

Number of countries:

Number of participants:

**Q171** 

**≥**50 000

# The mission of the MLC project is the CGM Fly product

Making the CGM device available worldwide to diagnose diabetes at early stages, maintain high quality of life for people already diagnosed with the disease, and improve physical performance within the sports sector.