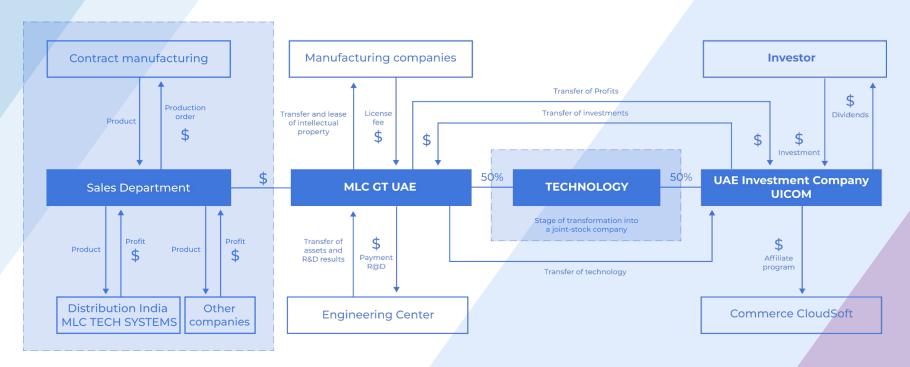

growth potential!



**MLC** commissioned a market research on **CGM** application in the world, as well as an analysis of the prospects and development of the market by **MegaResearch**, a leading marketing agency in Russia.



The potential market volume is **16.7 billion** units. The actual sales volume of **CGM** systems is **0.5%** of the potential one.



Experts forecast an average annual growth in consumption of CGM devices to be **15%**.



By 2045, the market will grow from 98.6 to **2,343.4 million** devices per year (23.8 times), which will be equivalent to the growth from USD **10,953.3 million to USD** 233,127.7 million (21.3 times). At the same time, the supply of devices will amount to **11.5%** of the total number of diabetic patients.

#### Transparent legal framework





## **Growth prospects** for **MLC's** assets





Total number of shares: 20 billion

Total number of shares for sale: 10 billion

Number of shares sold and reserved as of June

2024: **5** billion

Seeking to capitalize:

1 MLC investment share = 1 MLC share = = 1 dollar