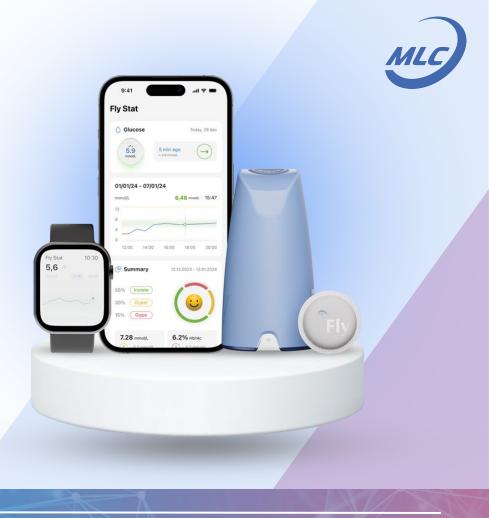

# The first flagship product CGM Fly

**CGM «Fly»** provides continuous monitoring of blood glucose levels.