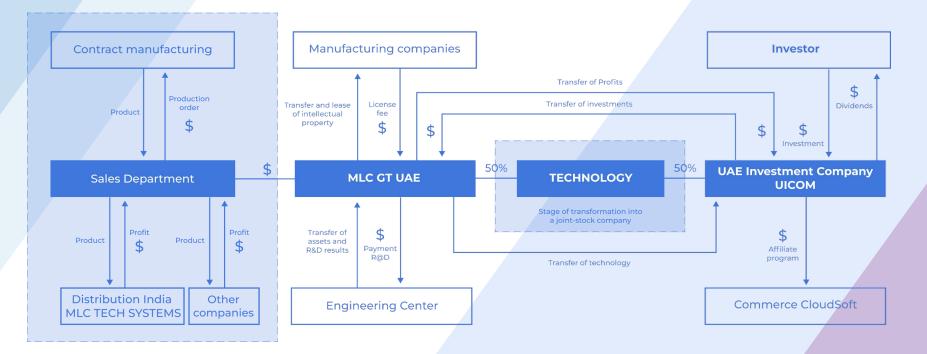

### Transparent legal framework

# Growth prospects for MLC's assets

Total number of shares: 20 billion

Total number of shares for sale: 10 billion

Limited number of investment shares are available for sale.

Seeking to capitalize:

1 MLC investment share = 1 MLC share = = 1 dollar